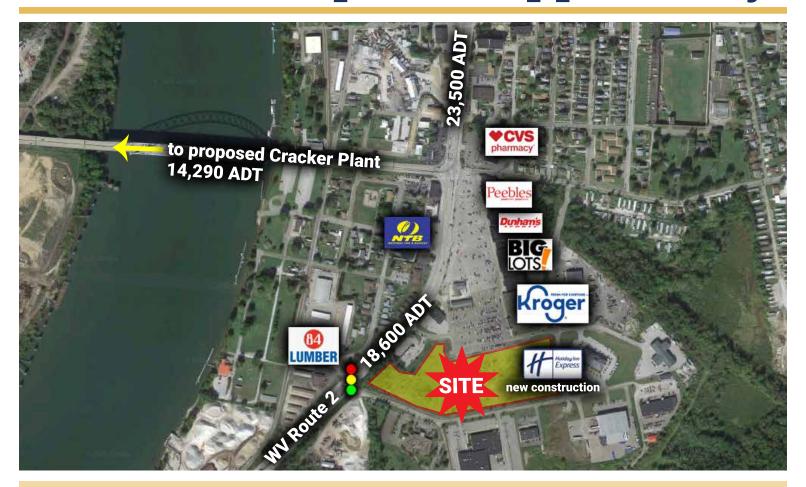

#### **PROPERTY FEATURES**

- Existing signalized intersection
- 18,600 ADT Traffic Counts
- All utilities available
- Level Site
- Newly constructed Holiday Inn Express part of development
- Approximate one mile to proposed Cracker Plant
- Zoning: C-1 Commercial
   Acceptable uses include restaurants, fast food, strip center, banks, etc.