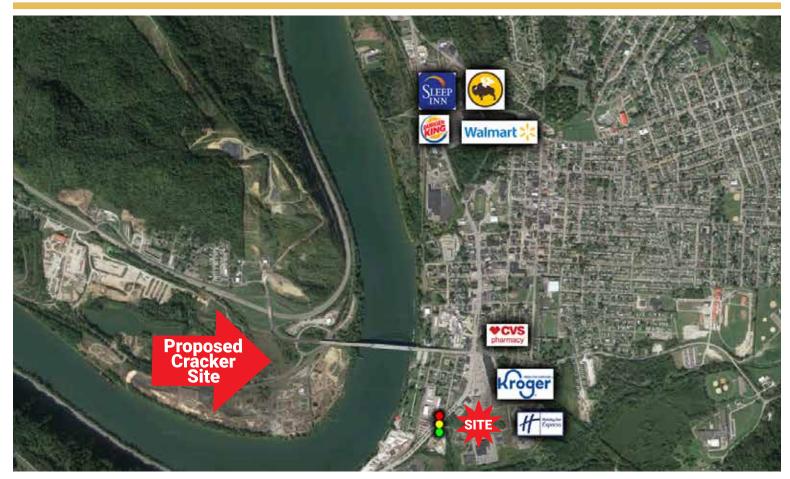

#### **PROPERTY FEATURES**

- Existing signalized intersection
- 18,600 ADT Traffic Counts
- All utilities available
- Level Site
- Newly constructed Holiday Inn Express part of development
- Approximate one mile to proposed Cracker Plant
- Zoning: C-1 Commercial
   Acceptable uses include restaurants, fast food, strip center, banks, etc.