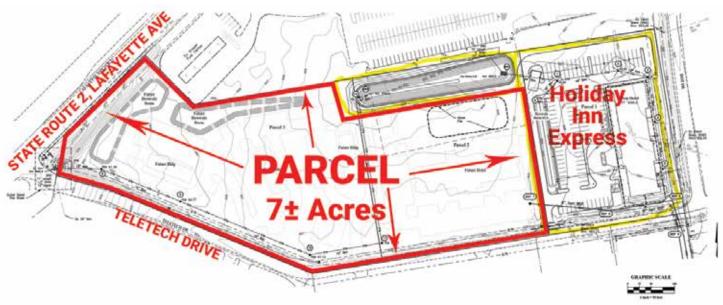

## 7 ± Acres for Sale

Moundsville, WV • Will Subdivide

### Retail Parcels for Sale 7 ± Acres Flexible Subdivision

Moundsville, WV SR 2, Lafayette Ave Marshall County 26041