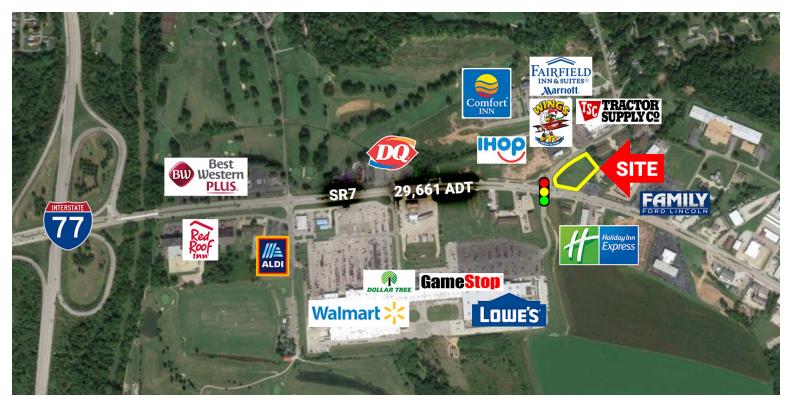

# **1.6 Acre Prime Retail Corner**

### SR7 / County House Lane Marietta, Washington County, Ohio 45750

## **PROPERTY FEATURES**

#### • High Traffic: 29,661 ADT on SR 7, a 5 lane highway

- Existing signalized intersection with turning lanes
- All utilities available
- Growing retail development area with a new Tractor Supply, new IHOP, new Holiday Inn Express & Suites and new Wings Etc. restaurant nearby
- Adjacent to Walmart Supercenter and Lowes
- Close to I-77 interchange
- High visibility & accessibility
- Home to nearby Marietta College